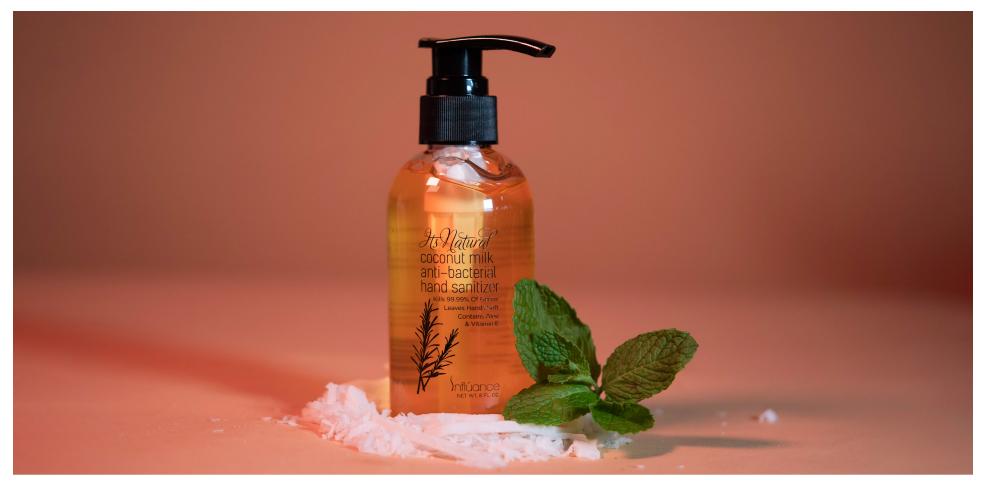

### **INFLUANCE SKIN SANITIZERS**

Kills 99.99% of germs and leaves hands soft. The Influence Hand Sanitizer contains aloe & Vitamin E.

### **FRAGRANCES**

Coconut Milk Rosemary

**SIZES:** 1.69oz - 8oz - 16oz - 32oz