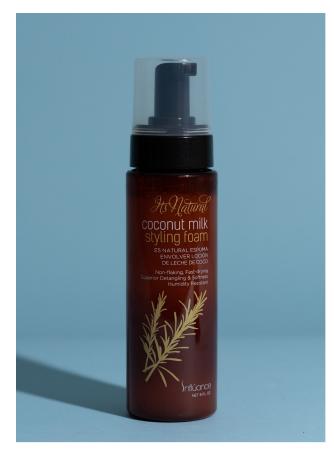

# **COCONUT MILK STYLING FOAM**

This humidity resistant formula is lightweight and instantly detangles with no build up. This firm foam builds hair to amazing volume and shine with impressive staying power, for a firmer hold. Protects your hair against thermal styling while leaving hair manageable and weightless. This fast-drying foam is excellent for wraps, waves & wet styles.

**SIZES:** 8oz - 32oz - GAL