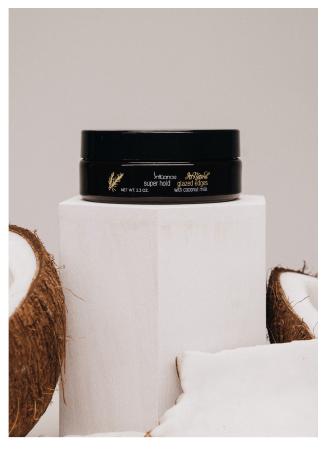

# COCONUT MILK SUPER HOLD GLAZED EDGES

Get a smooth super hold that leaves the edges feeling and looking firmer, stronger and healthier with plenty of sheen. Tame those fly-aways with this non- greasy, non- sticky formula for a polished look.

**SIZES:** 2.3oz - 4oz