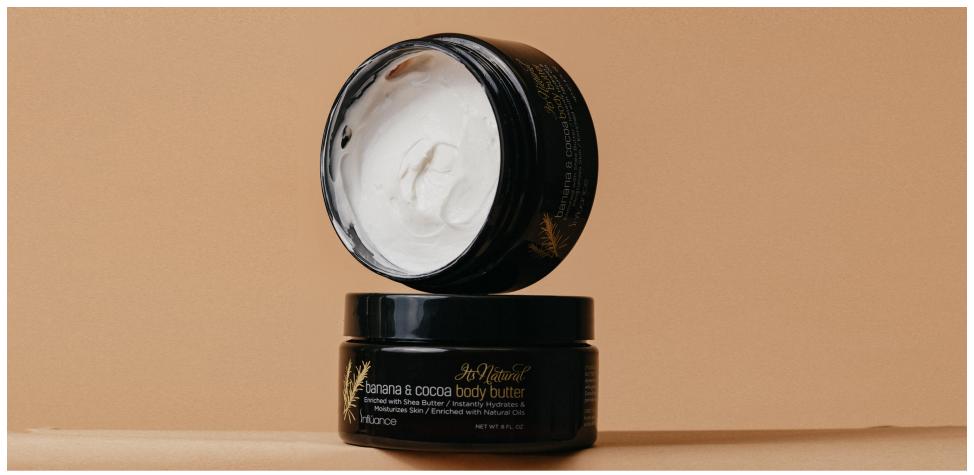

### **INFLUANCE SKIN BODY BUTTER**

This lightweight formula combats dryness and promotes healthy glowing skin while giving instant hydration. Our Influence Body Butter combats dryness and promotes healthy glowing skin.

### **FRAGRANCES**

Coconut Milk Banana Cocoa Passion Pear Papaya

SIZES: 1oz - 8oz