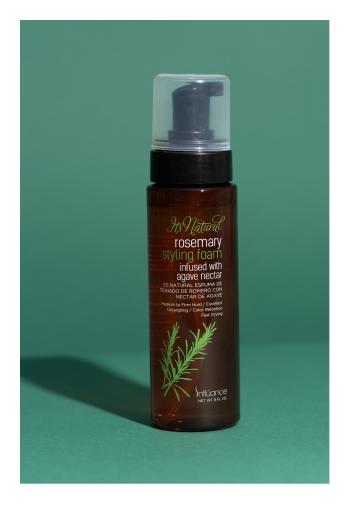

### **ROSEMARY STYLING FOAM**

This medium to firm hold foam uses a color retention formula that has excellent detangling agents, quick drying, while imparting immaculate sheen. Infused with agave nectar allows this hair taming humectant to draw water to the hair. This will eliminate unmanageable, frizzy, dry, or dull hair and scalp with the hydrating sugars derived from the agave and rosemary plant.