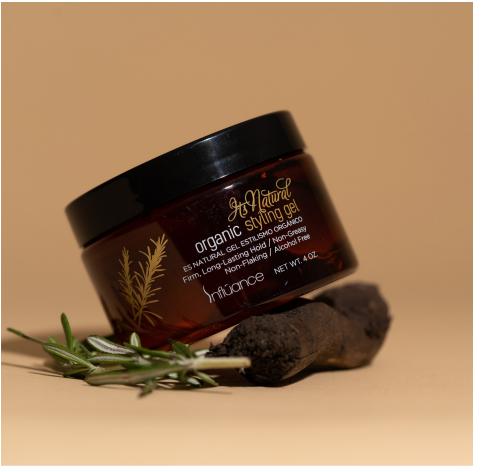

# **ORGANIC STYLING GEL**

This alcohol-free gel not only adds body and sheen, it delivers a pliable yet long lasting hold. This non-flaky formula is enriched with nature's own botanical extracts to moisturize, condition, and eliminate dryness with no build up.

**SIZES:** 4oz - 16oz