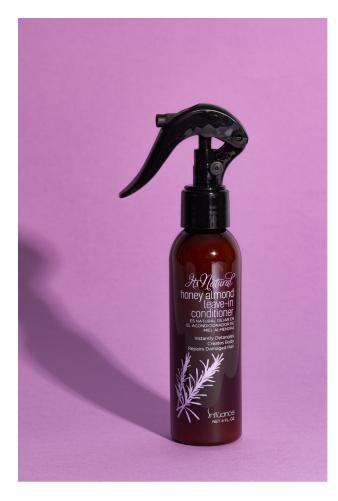

# HONEY ALMOND LEAVE-IN CONDITIONER

This amazing leave-in treatment seals and nourishes the hair for incredible smoothness and shine. Weak and damaged hair.

**SIZES:** 4oz - 8oz