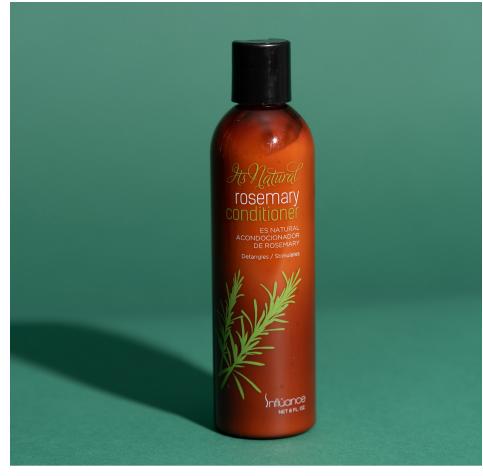

# **ROSEMARY CONDITIONER**

Instantly detangles and softens hair for greater manageability. No Sulfates. No Harsh Salts. Weightless for all hair types. Adds shine, and prevents split ends. Alcohol-free. Avocado oil. Coconut oil. Argan oil

**SIZES:** 8oz - 32oz - 64oz