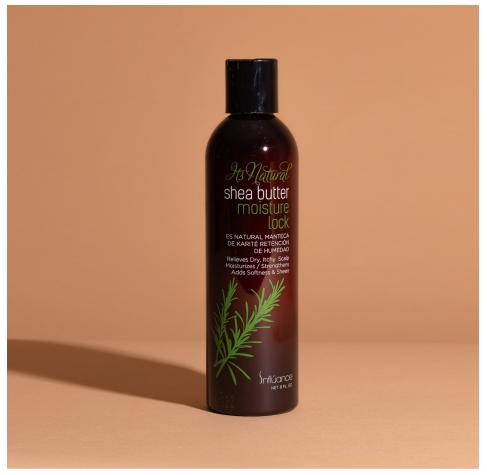

# **MOISTURE LOCK**

This signature blend of olive oil, soybean oil, cocoa butter, jojoba oil and shea butter makes up this moisture-rich lotion that conditions and protects.

**SIZES:** 8oz - 16oz