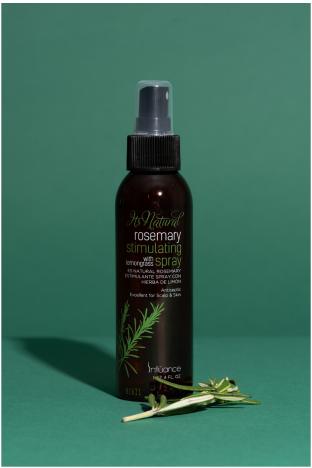

# **ROSEMARY STIMULATING SPRAY**

This powerful Dual action Leave-in treatment or pre shampoo is designed to Relieve dry, itchy scalp and control dandruff. This antiseptic is excellent for the scalp and skin.

**SIZES:** 4oz - 8oz