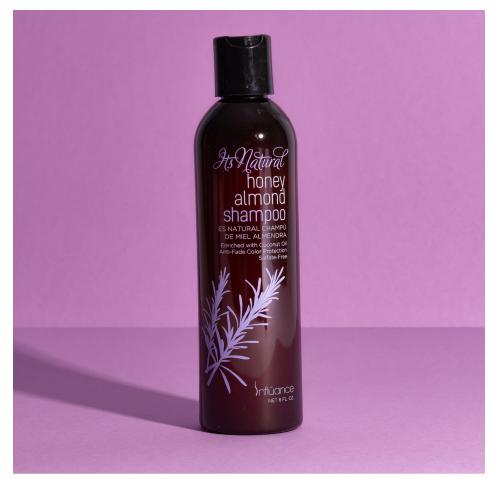

# **HONEY ALMOND SHAMPOO**

This sulfate-free shampoo detangles and softens hair for greater manageability. Superior penetration for deep moisturizing and strengthening. Formulated with an exclusive Anti-fade system for color retention.

**SIZES:** 8oz - 32oz - GAL