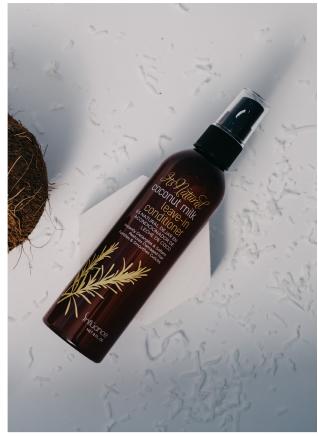

# COCONUT MILK LEAVE-IN CONDITIONER

Specially formulated to harness the moisturizing and nourishing properties of pure natural coconut milk. Designed to protect hair both inside and out. Weightless, for all hair types.

**SIZES:** 8oz - 32oz