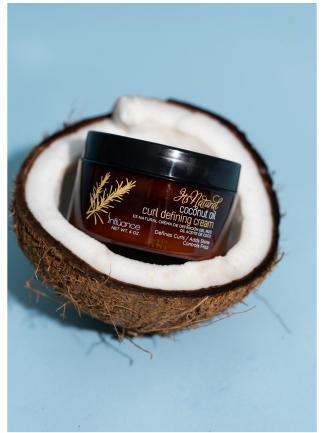

# COCONUT OIL CURL DEFINING CREME

Get your curls under control with this Alcohol Free, Moisture rich, lightweight humidity resistant curling cream that adds separation and beautiful definition to curly hair. Provides flexible long lasting hold and outstanding curl retention even at high humidity levels while adding shine and detail.

**SIZES:** 4oz - 16oz